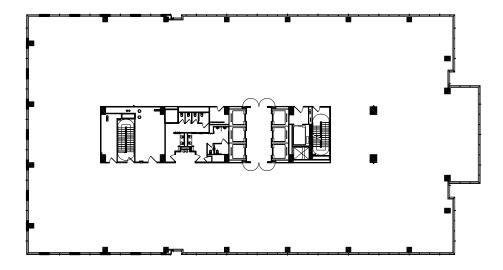

### **CURRENT AVAILABILITIES**

| FLOOR |              | SUITE                 | SQ FT      |
|-------|--------------|-----------------------|------------|
| 5TH   |              | Full Floor Spec Suite | 24,829 RSF |
| 14TH  | (04/01/2023) | Full Floor            | 25,187 RSF |
| 17TH  | (04/01/2023) | Full Floor            | 25,187 RSF |
| 18TH  | (04/01/2023) | Full Floor            | 25,187 RSF |