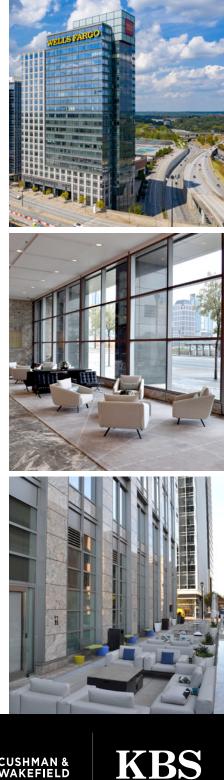

#### 171 17th Street NW, Atlanta, GA 30363 0

171 Seventeenth is a 22-story, classically designed office tower soaring over the Downtown connector, capturing unrivaled views to the north, east, and south. This Class A office property is a cornerstone building of Atlanta Station, the Southeast's premier sustainable community with over 1 million square feet of retail and amenities.